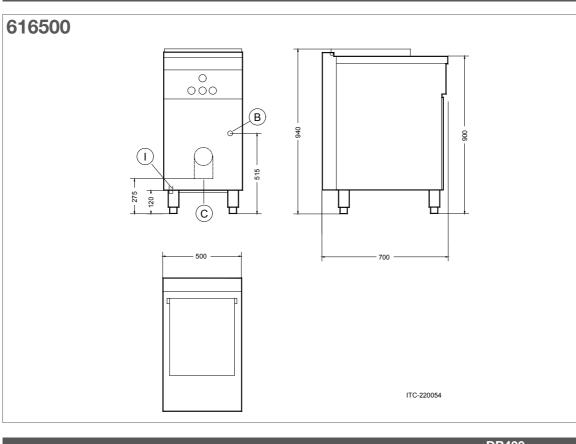

#### **Specifications**

| MODEL                    | DR400<br>616500 |
|--------------------------|-----------------|
| External dimensions - mm |                 |
| width                    | 500             |
| depth                    | 700             |
| height                   | 940             |
| Power - kW               |                 |
| installed-electric       | 3               |
| Net weight - kg.         | 132             |
| Supply voltage           | 380 V, 3, 50    |

## Installation drawings

| 616500       |
|--------------|
| 380 V, 3, 50 |
|              |

The manufacturer reserves the right to modify and make improvements to the products without giving prior warning. Dimensions, illustrations, technical data, weights, etc. are given as an indication only.